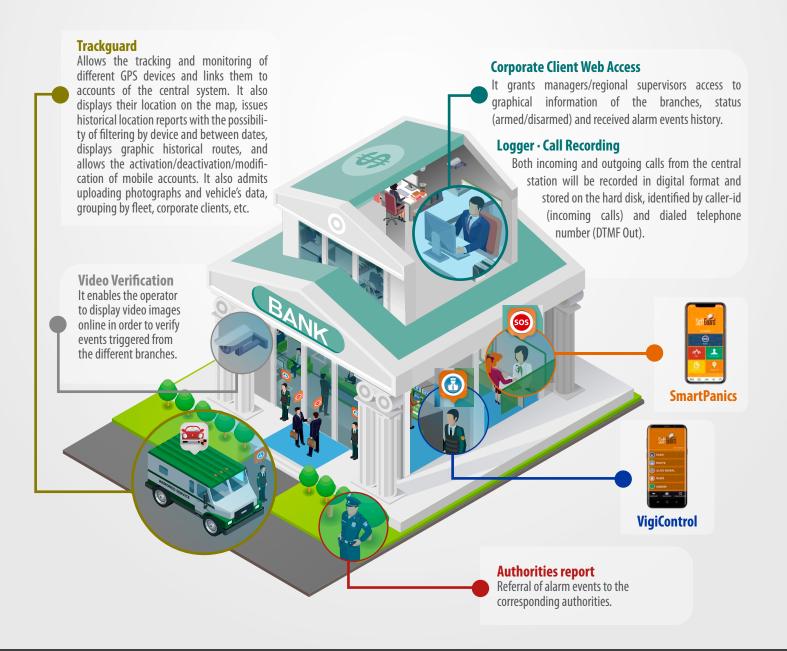

## CENTRALIZED ALARM MANAGEMENT

#### Main module: Web monitoring

Multi-format and multi-user alarm monitoring software, specially designed to be used by banks and financial institutions, with multiple schedules control by zones and vaults, and test control through various links (telephone, GPRS, IP, radio, etc.).

### **MOBILE APPS**

The Global App multiplies individual protection for bank managers and staff by allowing them to send alerts directly to the monitoring center through their smartphones. It includes five main buttons: SOS - Assistance - Fire - On my way and Here I am, in addition to multiple control and management functions such as: creation of user groups, tracking of devices, route reports and geofences.

## **VigiControl**

VigiControl is a system for rounds control with online monitoring for guards and security staff. This powerful tool performs the control of the guard's actions: position report validated via GPS, MAN ALIVE alert, incidents report displayed during the round, sending captured images from the smartphone. All this and mucho more received online at the monitoring central 24/7, 365 days a year.