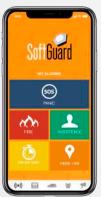

### **MOBILE APPS**

The Global App multiplies individual protection for bank managers and staff by allowing them to send alerts directly to the monitoring center through their smartphones. It includes five main buttons: SOS - Assistance - Fire - On my way and Here I am, in addition to multiple control and management functions such as: creation of user groups, tracking of devices, route reports and geofences.