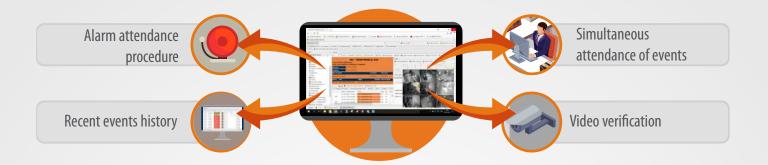

#### Main module: Web monitoring

Multi-format and multi-user alarm monitoring software, specially designed to be used by banks and financial institutions, with multiple schedules control by zones and vaults, and test control through various links (telephone, GPRS, IP, radio, etc.).