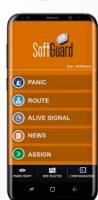

### **MOBILE APPS**

The Global App multiplies individual protection for bank managers and staff by allowing them to send alerts directly to the monitoring center through their smartphones. It includes five main buttons: SOS - Assistance - Fire - On my way and Here I am, in addition to multiple control and management functions such as: creation of user groups, tracking of devices, route reports and geofences.